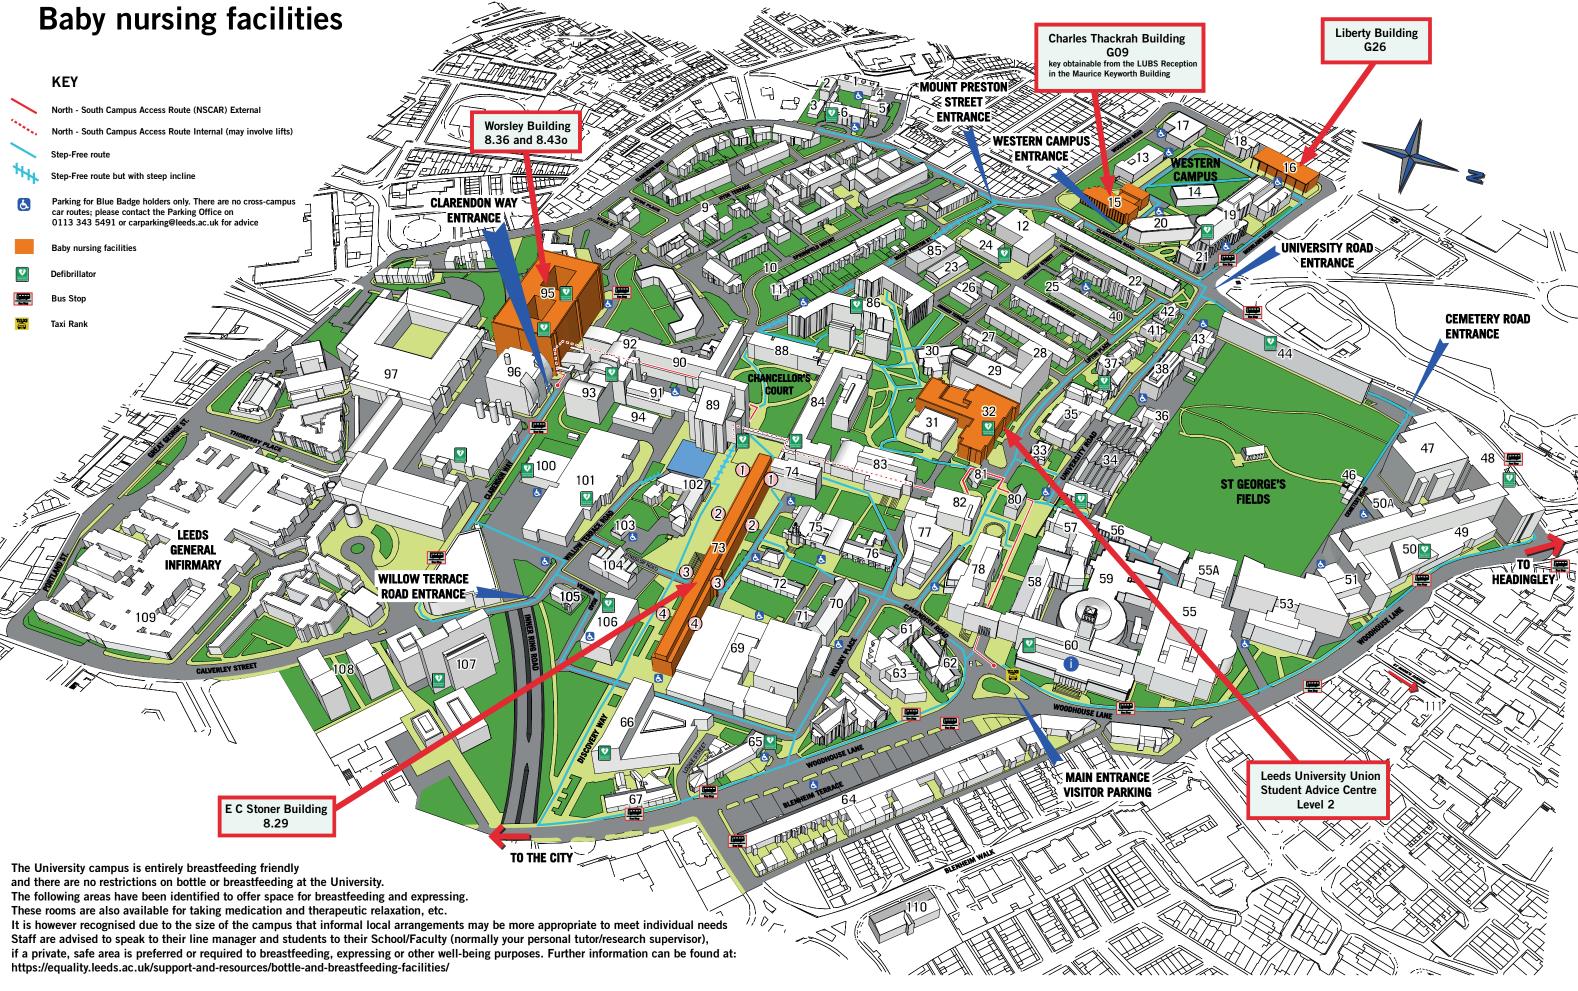

|                                                                                                                                                                                                                                                                                                                                                                                                                                       | A second disting OCC as Manifester d America 1 7100 Datibility